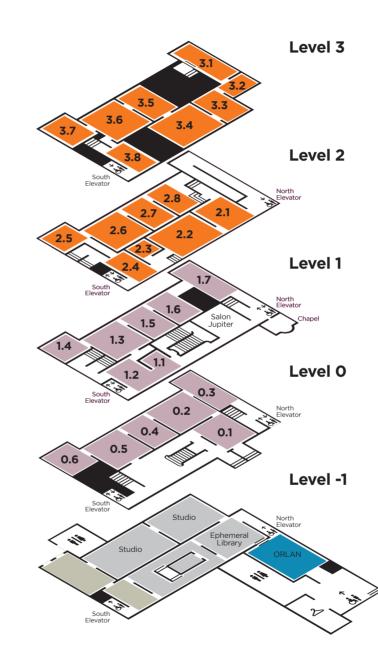

Picasso's broad and enduring legacy.

Come and explore the richness of Picasso's creation and make your encounter with the works a unique experience.

## Level-1 ORLAN Weeping Women Are Angry Beginning May 17, 2022



# Level O

New Masterpieces La dation Maya Ruiz-Picasso From April 16 until December 31, 2022



Level1

# Maya Ruiz-Picasso, daughter of Pablo From April 16 until December 31, 2022



## CURRENT EXHIBITIONS 2022

NEW MASTERPIECES. LA DATION MAYA RUIZ-PICASSO

MAYA RUIZ-PICASSO, DAUGHTER OF PABLO

**PICTURE PICASSO** 

ORLAN WEEPING WOMEN ARE ANGRY

t 🗞 🕲 🕲 🗘

## Level 2

**Picture Picasso** 

The collection of the Musée national Picasso-Paris

Until August 14, 2022



# Level 3

**Picture Picasso** The collection of the Musée national Picasso-Paris Until August 14, 2022





# Practical information

## PRICES

Museum entry We recommend that you book your ticket in advance at www.museepicassoparis.fr

Full price: €14 Reduced price: €11 Reduced price for 1 or 2 adults accompanying a child. Free for children.

Free entry Granted upon presentation of proof of eligibility (list of accepted documentation available on the museum website). On the 1st Sunday of every month, museum entry is free for everyone.

Audioguide Available in French, English, Spanish, German, Italian and Chinese. A version for children is available in French and English. Full price: €5

Recommended booking on www.museepicassoparis.fr

## SERVICES

Cloakrooms Cloakrooms are available on level -1 of the museum. In accordance with the Vigipirate plan, baggages (all suitcases, large bags) are not