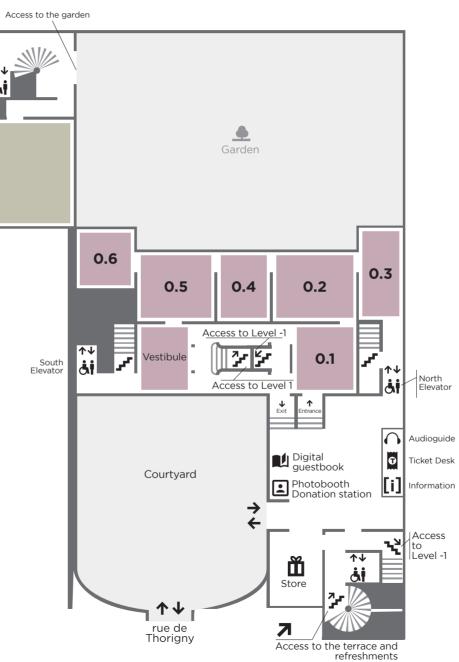

# Level O

New Masterpieces La dation Maya Ruiz-Picasso From April 16 until December 31, 2022

Level1

# MAP MUSÉE NATIONAL PICASSO-PARIS