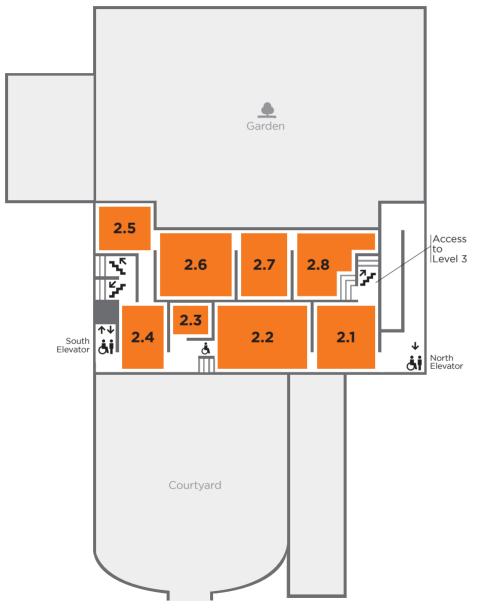

## Level 2

**Picture Picasso** 

The collection of the Musée national Picasso-Paris

Until August 14, 2022

# MAP MUSÉE NATIONAL PICASSO-PARIS