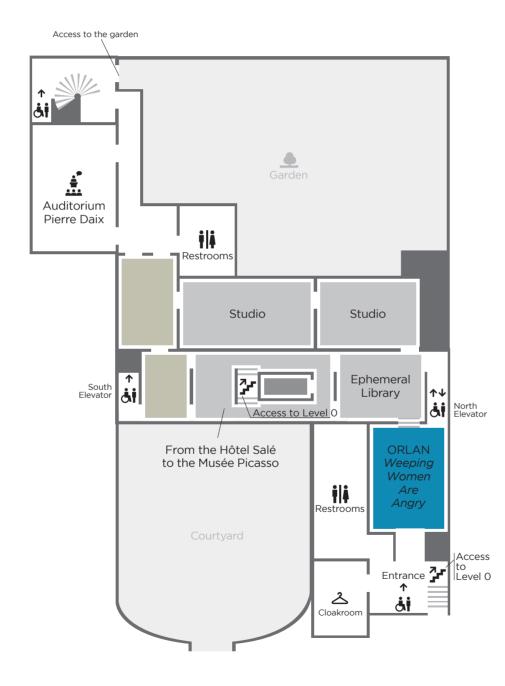

## Level-1 ORLAN Weeping Women Are Angry Beginning May 17, 2022

# Level O

New Masterpieces La dation Maya Ruiz-Picasso From April 16 until December 31, 2022

Level1

# MAP MUSÉE NATIONAL PICASSO-PARIS