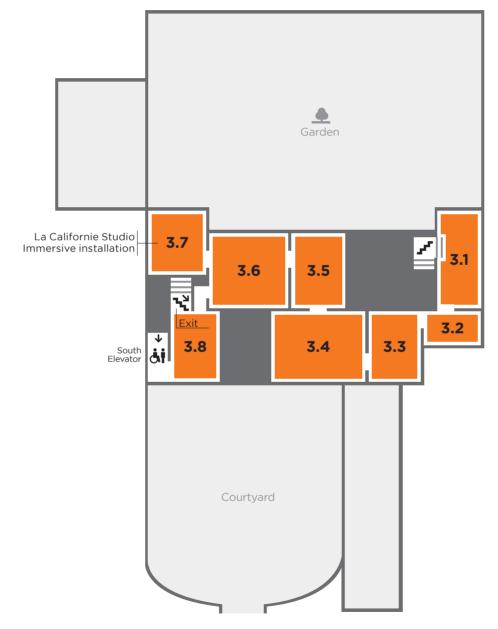

# Level 3

**Picture Picasso** The collection of the Musée national Picasso-Paris Until August 14, 2022

# MAP MUSÉE NATIONAL PICASSO-PARIS