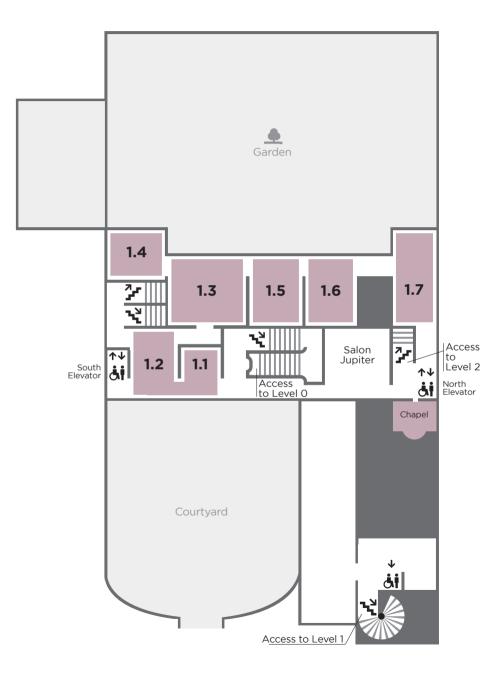

# Maya Ruiz-Picasso, daughter of Pablo From April 16 until December 31, 2022

## Level 2

**Picture Picasso** 

The collection of the Musée national Picasso-Paris

Until August 14, 2022

# Level 3

**Picture Picasso** The collection of the Musée national Picasso-Paris Until August 14, 2022

# MAP MUSÉE NATIONAL PICASSO-PARIS